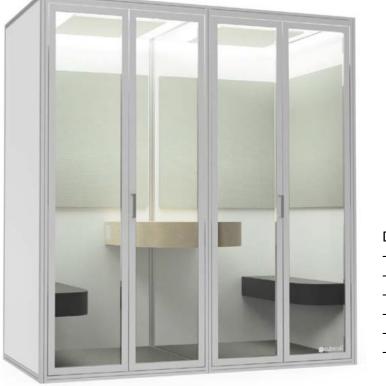

# **Cubicall FourSeries**

### Sell - \$13,195.00

Freight/delivery and installation additional cost based on location and field conditions

Dimensions:

- outside: 41.15" x 81.5" x 87.15"
- inside: 38" x 76" x 84"
- desk: 34.5" x 38" x 27"
- seats: 18.5" x 38" x 12.5"
- acoustic panels: 36.75" x 46.75" x 1"
- weight: 1,400lbs

#### FEATURES

- 2 X WOOD DROP CEILING WITH FAN
- 2X LED LIGHTING SYSTEM
- ACOUSTIC INSULATED WALLS
- 2X BI-FOLDING ALUMINUM DOORS
- 2X DOUBLE PANE TEMPERED GLASS
- 2X MOTION/OCCUPANCY SENSOR
- ALUMINUM EXTRUSIONS
- OVERSIZED LAMINATE DESK
- 2X HAND STITCHED LEATHERETTE BENCH
- 4 USB CHARGING PORTS
- 2 ETHERNET PORTS
- 4 ACOUSTIC PANELS
- 4 LEVELING FEET
- 2X CARPET
- 1 STANDARD THREE PRONG ELECTRICAL CORD FOR BACKSIDE PLUG-IN
- 2X UL LISTED COMPLIANT ELECTRICAL OUTLET 15AMP /125 VOLT