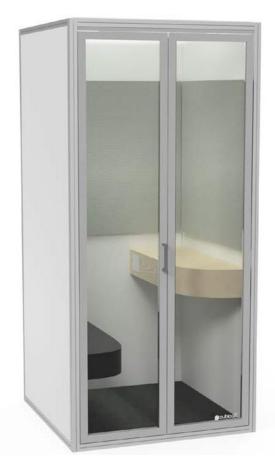

## **Cubicall TwoSeries**

#### FEATURES

- WOOD DROP CEILING WITH FAN
- LED LIGHTING SYSTEM
- ACOUSTIC INSULATED WALLS
- BI-FOLDING ALUMINUM DOORS
- DOUBLE PANE TEMPERED GLASS
- MOTION/OCCUPANCY SENSOR
- ALUMINUM EXTRUSIONS
- LAMINATE DESK
- HAND STITCHED LEATHERETTE BENCH
- 2 USB CHARING PORTS
- 1 ETHERNET PORT
- 3 ACOUSTIC PANELS
- 4 LEVELING FEET
- CARPET
- 1 STANDARD THREE PRONG ELECTRICAL CORD FOR BACKSIDE PLUG-IN
- 1 UL LISTED COMPLIANT ELECTRICAL OUTLET 15AMP /125 VOLT

### Sell - \$7,695.00

Freight/delivery and installation additional cost based on location and field conditions Dimensions:

- outside: 41.15" x 41.15" x 87.15"
- inside: 38" x 38" x 84"
- desk: 34.5" x 38" x 13.5"
- seat: 18.5" x 38" x 12.5"
- acoustic panels: 36.75" x 46.75" x 1"
- weight: 700lbs